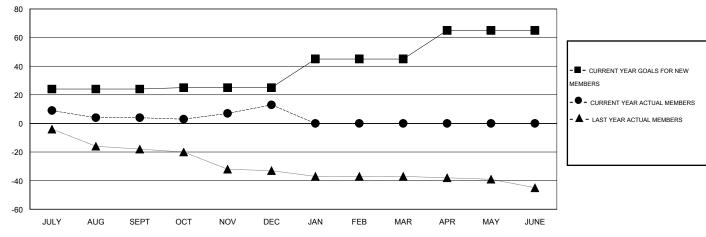

## GOALS AND ACTUAL MEMBERS CUMULATIVE

| DROPPED CLUBS: 0  DROPPED MEMBERS |              | 22 CLUBS OF 48 ADDED 1 OR MORE<br>NEW MEMBERS | GENDER DISTRIBUTION  MALE 795 (78.71%)  FEMALE 215 (21.29%) |           |
|-----------------------------------|--------------|-----------------------------------------------|-------------------------------------------------------------|-----------|
| DECEASED  CLUB CANCELLED  OTHER   | 5<br>0<br>41 | CLICK HERE FOR HEALTH ASSESSMENT DATA         | FAMILY UNIT MEMBERS HEAD OF HOUSEHOLD                       | 102<br>51 |
| TOTAL                             | 46           |                                               | NON-HEAD OF HOUSEHOLD                                       | 51        |